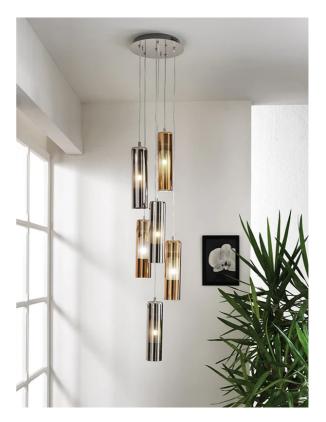

## Tao Cluster Pendant

by

A cluster version of Cangini & Tucci's Tao Pendant. A combination cylindrical shaped pendants coated in a metalized finish hang at varying heights from a central base. Turning on the light reveals a frosted glass shape within each pendant, providing a duel effect. Available as 3 or 6 light cluster in small or large size (contact us for availability). Finish options can be selected between pendants, allowing for a variety of colours on a single base.

**Product Dimensions** 

| Supplier | Cangini & Tucci |  | Floader Dimensions        |
|----------|-----------------|--|---------------------------|
| Country  | Italy           |  | Ø27                       |
| SKU      | CT S/TAO/3/RG   |  |                           |
| Finish   | Rose Gold       |  | John Max Drop<br>30<br>Ø8 |