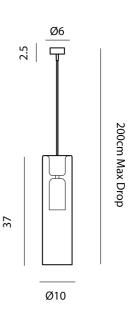

CT S/TAO/GIG/SM

Italy

Smoke

GIG

The Cangini & Tucci Tao Pendant is a cylindrical shaped pendant coated in a selection of metalized finishes. Turning on the light reveals an interior frosted glass shape, providing a duel effect. Available in a variety of finishes and two sizes.

Dependent on globe

Blown Glass

**Source** 1 x E27 70W (Max)