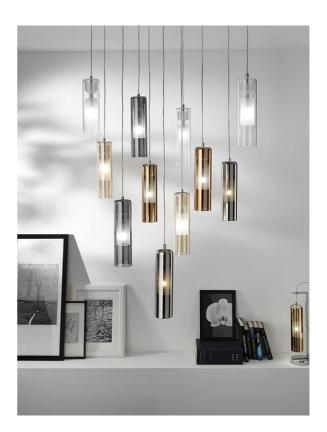

CT S/TAO/GIG/SM

Italy

Smoke

GIG

The Cangini & Tucci Tao Pendant is a cylindrical shaped pendant coated in a selection of metalized finishes. Turning on the light reveals an interior frosted glass shape, providing a duel effect. Available in a variety of finishes and two sizes.