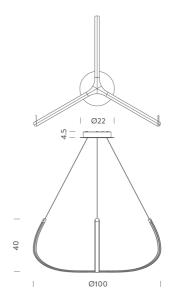

## **Product Dimensions**

| Weight      | 3kg                                  | Materials | Extruded aluminum arms, die-<br>casted aluminum central<br>structure, opaline<br>methacrylate diffuser | Source  | 37.5W LED     |
|-------------|--------------------------------------|-----------|--------------------------------------------------------------------------------------------------------|---------|---------------|
| Colour Temp | 3000K                                | Output    | 2130lm                                                                                                 | CRI     | 83            |
| Emission    | diffused, 70% uplight, 30% downlight | IP Rating | IP20                                                                                                   | Dimming | 1-10V, remote |