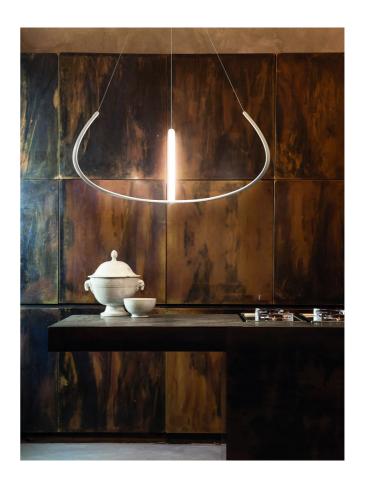

## Alya Pendant Light

by Gabriele Rosa

Alya is a contemporary pendant lamp with a strong LED source which produces a diffused emission (70% uplight and 30% downlight). Arms in extruded aluminium, central body in diecasted aluminium. Diffuser in opaline methacrylate. Available in matt white or black finish with remote control or standard dimming.