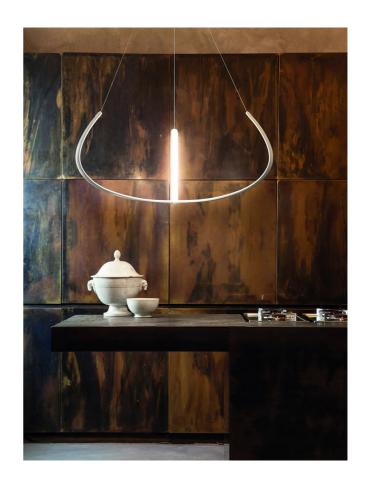

## Alya Pendant Light

by Gabriele Rosa

Alya is a contemporary pendant lamp with a strong LED source which produces a diffused emission (70% uplight and 30% downlight). Arms in extruded aluminium, central body in diecasted aluminium. Diffuser in opaline methacrylate. Available in matt white or black finish with remote control or standard dimming.