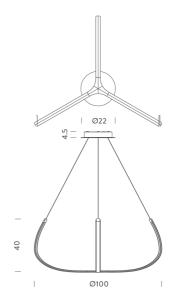

## **Product Dimensions**

| Weight      | 3kg                                  | Materials | Extruded aluminum arms, die-<br>casted aluminum central<br>structure, opaline<br>methacrylate diffuser | Source  | 37.5W LED     |
|-------------|--------------------------------------|-----------|--------------------------------------------------------------------------------------------------------|---------|---------------|
| Colour Temp | 3000K                                | Output    | 2130lm                                                                                                 | CRI     | 83            |
| Emission    | diffused, 70% uplight, 30% downlight | IP Rating | IP20                                                                                                   | Dimming | 1-10V, remote |