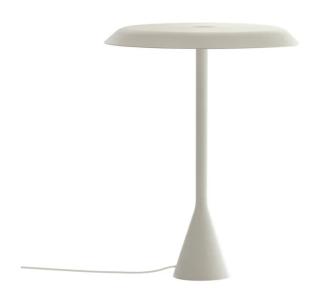

## Panama Mini Table Lamp

by Euga Design

Panama Mini is a table lamp with an LED source for widespread lighting. Made of aluminum, Panama Mini is equipped with a polycarbonate reflector with anti-glare treatment and is suitable for both domestic and work environments.