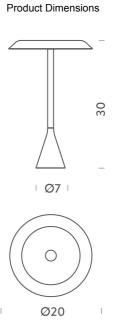

| Designer | Euga Design    |
|----------|----------------|
| Supplier | Nemo           |
| Country  | Italy          |
| SKU      | NE LT/PANA/S/W |
| Finish   | White          |

| Weight      | 1.2kg          |
|-------------|----------------|
| Colour Temp | 2700K          |
| Emission    | down, diffused |