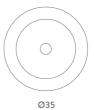

## Product Dimensions

| Weight      | 2.5kg          |
|-------------|----------------|
| Colour Temp | 2700K          |
| Emission    | down, diffused |

| Materials | Aluminium |
|-----------|-----------|
| Output    | 1010lm    |
| IP Rating | IP20      |