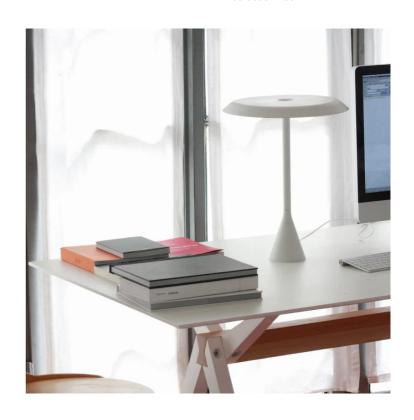

## Panama Table Lamp

by Euga Design

Panama is a table lamp with an LED source for widespread lighting. Made of aluminum, Panama is equipped with a polycarbonate reflector with anti-glare treatment and is suitable for both domestic and work environments.