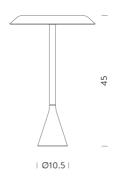

## Product Dimensions

| Weight      | 2.5kg          |
|-------------|----------------|
| Colour Temp | 2700K          |
| Emission    | down, diffused |

| Materials | Aluminium |
|-----------|-----------|
| Output    | 1010lm    |
| IP Rating | IP20      |