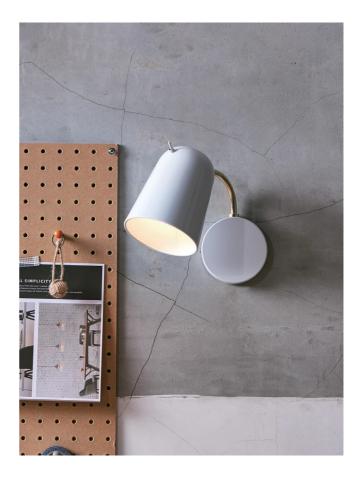

## Dobi Wall Light

by Chao-Cheng Chen

Dobi wall light by SEED Design is an extension of the Dodo collection, a design inspired by the comical bird from Alice in wonderland. Like the Dodo, the Dobi is equipped with dip switch, adjustable shade, and elongated dome shape which softens a space. Available in a variety of finishes. Design by Chao-Cheng Chan.