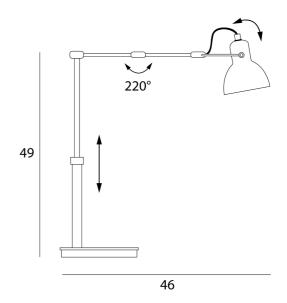

## **Product Dimensions**

| Materials | Aluminium | Source | 1 x G9 33W | Notes | Adjustable shade, height and |
|-----------|-----------|--------|------------|-------|------------------------------|
|           |           |        |            |       | arm, in-line switch.         |