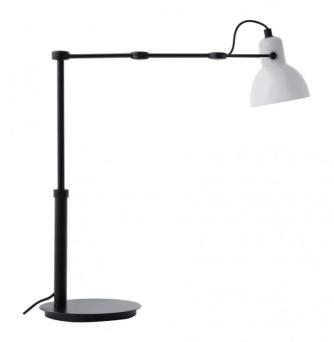

## Laito Mini Table Lamp

by

Laito is inspired by vintage lamp design. With a sturdy aluminium body and opal shade, the Laito boasts an updated classic look without compromising function. The specially designed fishbone structure enhances balance and allows rotation in the lampshade, while the arm provides additional adjustability. Available in black body and base with white shade or brass body and white base with white shade.