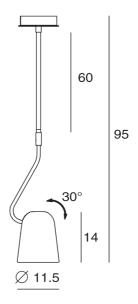

## **Product Dimensions**

| Materials | Steel            | Source | 1 x E14 30W (Max) | Dimming | Dependent on globe |
|-----------|------------------|--------|-------------------|---------|--------------------|
| Notes     | Adjustable shade |        |                   |         |                    |