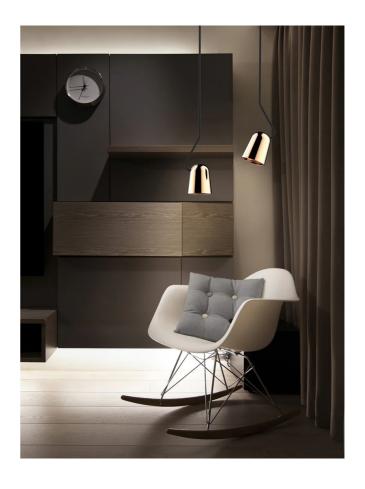

## Dobi Rod Pendant

by Chao-Cheng Chen

Dobi rod pendant by SEED Design is an extension of the Dodo collection, a design inspired by the comical bird from Alice in wonderland. Like the Dodo, the Dobi is equipped with dip switch, adjustable shade, and elongated dome shape which will soften a space. Unlike the standard Dobi pendant light, this version is supported by a fixed steel rod (60cm from canopy to shade base). Available in three finishes. Design by Chao-Cheng Chan.

| Designer | Chao-Cheng Chen     |  |  |
|----------|---------------------|--|--|
| Supplier | Seed Design         |  |  |
| Country  | Taiwan              |  |  |
| SKU      | SE S/DOBI/60/COP/BK |  |  |
| Finish   | Copper & Black      |  |  |