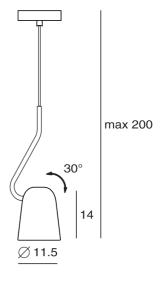

## **Product Dimensions**

| Materials | Steel            | Source | 1 x E14 30W (Max) | Dimming | Dependent on globe |  |
|-----------|------------------|--------|-------------------|---------|--------------------|--|
| Notes     | Adjustable shade |        |                   |         |                    |  |