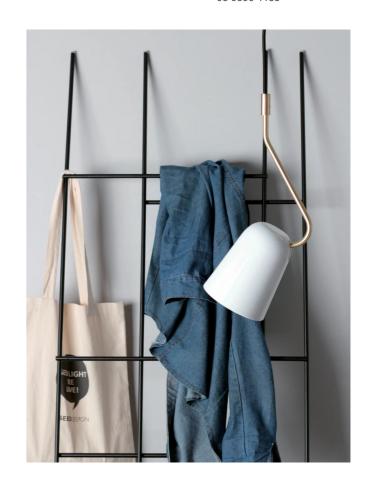

## Dobi Pendant

by Chao-Cheng Chen

Dobi pendant by SEED Design is inspired by the comical bird from Alice in wonderland. Dobi features an adjustable shade with an elongated dome shape. Suspended by a black textile cable, Dobi softens a space with it's subtle curves. Available in three finishes. Design by Chao-Cheng Chan.