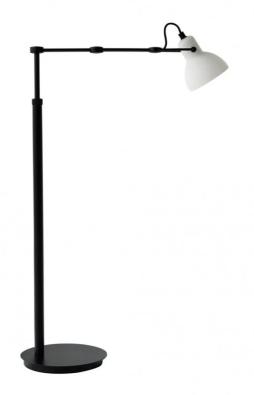

## Laito Mini Floor Lamp

by

Laito is inspired by vintage lamp design. With a sturdy aluminium body and opal shade, the Laito boasts an updated classic look without compromising function. The specially designed fishbone structure enhances balance and allows rotation in the lampshade, while the arm provides additional adjustability. Available in black body and base with white shade or brass body and white base with white shade.