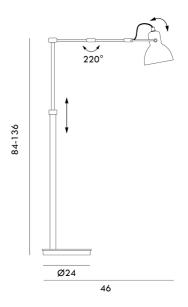

## **Product Dimensions**

| Materials | Aluminium | Source | 1 x G9 33W | Notes | Adjustable height, swinging |
|-----------|-----------|--------|------------|-------|-----------------------------|
|           |           |        |            |       | arm, inline switch.         |