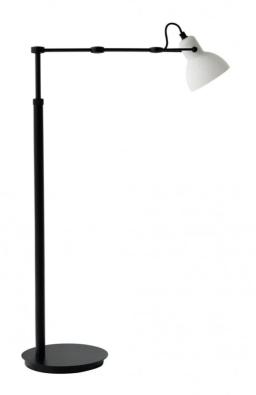

## Laito Mini Floor Lamp

by

Laito is inspired by vintage lamp design. With a sturdy aluminium body and opal shade, the Laito boasts an updated classic look without compromising function. The specially designed fishbone structure enhances balance and allows rotation in the lampshade, while the arm provides additional adjustability. Available in black body and base with white shade or brass body and white base with white shade.