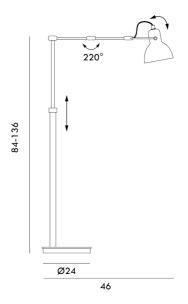

## **Product Dimensions**

| Materials | Aluminium | Source | 1 x G9 33W | Notes | Adjustable height, swinging |
|-----------|-----------|--------|------------|-------|-----------------------------|
|           |           |        |            |       | arm, inline switch.         |