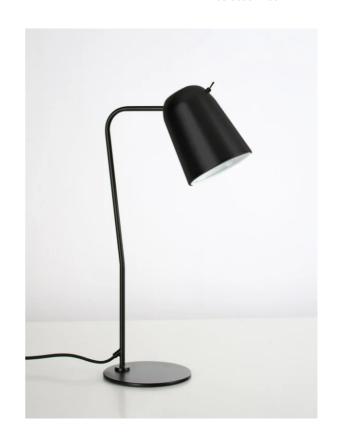

## Dobi Table Lamp

by Chao-Cheng Chen

Dobi table lamp by SEED Design is an extension of the Dodo collection, a design inspired by the comical bird from Alice in wonderland. Like the Dodo, the Dobi is equipped with dip switch, adjustable lamp shade, and elongated dome shape which will soften a space. Ideal as an accent lamp or study lamp. Available in black or white options. Design by Chao-Cheng Chan.

| Designer | Chao-Cheng Chen |
|----------|-----------------|
| Supplier | Seed Design     |
| Country  | Taiwan          |
| SKU      | SE LT/DOBI/BK   |
| Finish   | Black           |