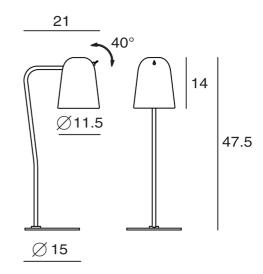

## **Product Dimensions**

| Materials | Steel | Source | 1 x E14 30W (Max) | Notes | Adjustable shade |
|-----------|-------|--------|-------------------|-------|------------------|
|           |       |        |                   |       |                  |