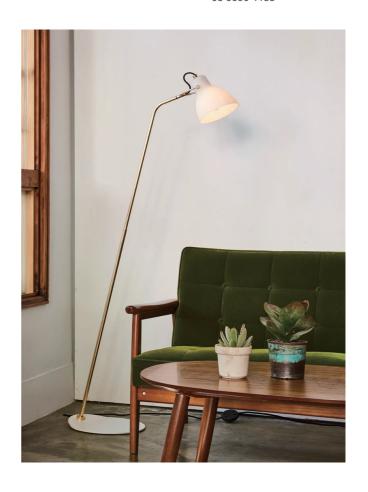

## Laito Full Floor Lamp

by

Laito is inspired by vintage lamp design. With a sturdy aluminium body and opal shade, the Laito boasts an updated classic look without compromising function. The specially designed fishbone structure enhances balance and allows rotation in the lampshade. Available in black body and base with white shade or brass body and white base with white shade.

| Supplier | Seed Design       |
|----------|-------------------|
| Country  | Taiwan            |
| SKU      | SE PT/LAITO/WH/BR |
| Finish   | White & Brass     |