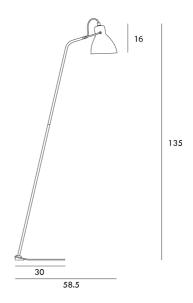

## **Product Dimensions**

| Materials | Aluminium | Source | 1 x E27 60W | Notes | Adjustable shade, ON/OFF |
|-----------|-----------|--------|-------------|-------|--------------------------|
|           |           |        |             |       | foot switch              |