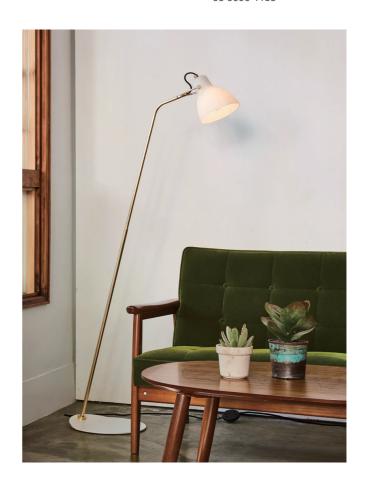

## Laito Full Floor Lamp

by

Laito is inspired by vintage lamp design. With a sturdy aluminium body and opal shade, the Laito boasts an updated classic look without compromising function. The specially designed fishbone structure enhances balance and allows rotation in the lampshade. Available in black body and base with white shade or brass body and white base with white shade.