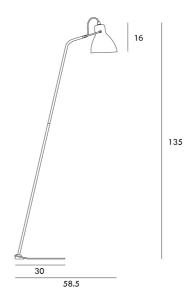

## **Product Dimensions**

| Materials | Aluminium | Source | 1 x E27 60W | Notes | Adjustable shade, ON/OFF |
|-----------|-----------|--------|-------------|-------|--------------------------|
|           |           |        |             |       | foot switch              |