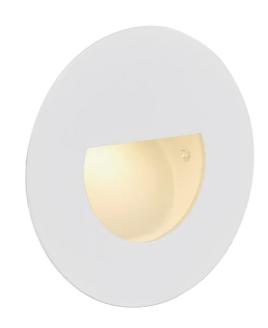

## Foro Round Recessed Wall Light

by

Simple recessed wall fitting for step lighting applications. Built-in 1.2W LED. Available in white finish. French designed. Installation frame sold separately. Remotely located driver included.

| Supplier | Studio Italia |
|----------|---------------|
| Country  | China         |
| SKU      | SI A/FORO/WH  |
| Finish   | White         |

driver included.