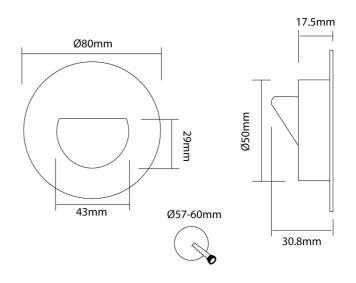

## **Product Dimensions**

| Materials | Aluminium               | Source | 1.2W LED | Colour Temp | 2700K |
|-----------|-------------------------|--------|----------|-------------|-------|
| Output    | 50lm                    | CRI    | 82       | Dimming     | No    |
| Notes     | Installation frame sold |        |          |             |       |