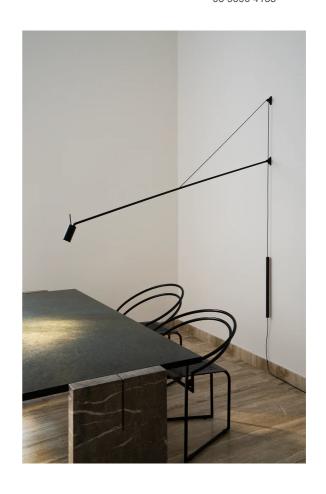

## Swan Wall Light

by Bernhard Osann

Swan is a dimmable LED wall light for direct lighting. Comprised of a single arm which rotates 40 degrees vertically, with a leathered counterbalance, and 180 degrees horizontally. Its directable cylindric head provides flexibly to orientate the light beam, with optional honeycomb filter for antiglare. The minimalist aluminium structure is painted matte black for contemporary installations. Comes with 3.5m of cable with an inline dimmer switch.