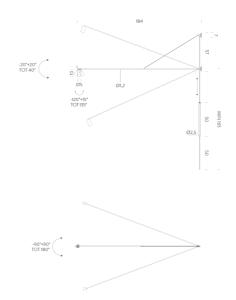

## Swan Wall Light

by Bernhard Osann

Swan is a dimmable LED wall light for direct lighting. Comprised of a single arm which rotates 40 degrees vertically, with a leathered counterbalance, and 180 degrees horizontally. Its directable cylindric head provides flexibly to orientate the light beam, with optional honeycomb filter for antiglare. The minimalist aluminium structure is painted matte black for contemporary installations. Comes with 3.5m of cable with an inline dimmer switch.

## **Product Dimensions**

| Weight      | 1.5kg                 | Materials | Aluminium structure, leathered counterweight | Source | 15W LED                                               |
|-------------|-----------------------|-----------|----------------------------------------------|--------|-------------------------------------------------------|
| Colour Temp | 2700K                 | Output    | 839lm                                        | CRI    | 90                                                    |
| Emission    | orientable 60 degrees | Dimming   | Dimmer on cable                              | Notes  | Cable length 3.5m,<br>honeycomb accessory<br>included |