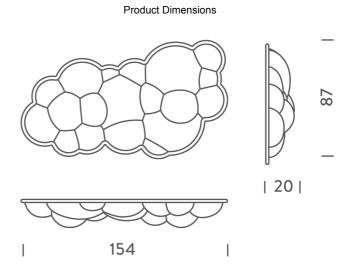

# Designer Mario Bellini Supplier Nemo Country Italy SKU NE PL/NUVOLA/20/LED Size 20

| Weight      | 11kg     | Materials | Polyethylene | Source  | 66W LED |
|-------------|----------|-----------|--------------|---------|---------|
| Colour Temp | 2700K    | Output    | 6000lm       | CRI     | 85      |
| Emission    | diffused | IP Rating | IP20         | Dimming | 1-10v   |