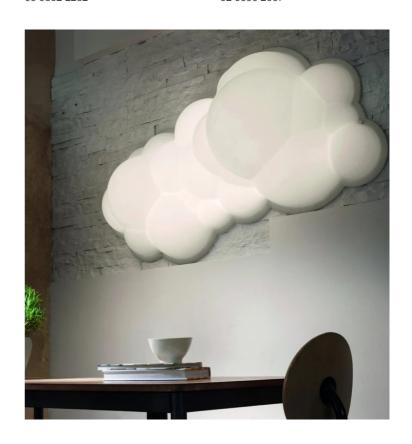

# Nuvola Wall Ceiling

by Mario Bellini

Nuvola by Mario Bellini. Inspired by the shape of a cloud and made of natural opal polyethylene and created via a rotational printing process. Nuvola provides diffused lighting for a widespread and comfortable output. The wall/ceiling version is composed of one of the two blocs (deep or flat). Dimmable.