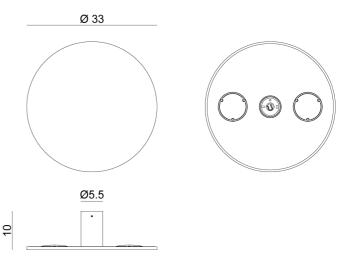

## Collide Light

by Paolo Dell'Elce

Made of aluminium, the COLLIDE emits indirect light via an LED module housed behind a central disc. Collide is mountable on wall or ceiling and features a minimalist contemporary design. Available in white finish in a variety of sizes.

**Product Dimensions** 

| Weight      | 3kg            | Materials | Aluminium | Source | 35W LED |
|-------------|----------------|-----------|-----------|--------|---------|
| Colour Temp | 3000K          | Output    | 3200lm    | CRI    | 82      |
| Emission    | Indirect light | IP Rating | IP20      |        |         |