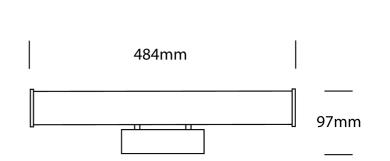

| Supplier | Studio Italia |
|----------|---------------|
| Country  | China         |
| SKU      | GG A/AQUA/WH  |
| Finish   | White         |

**Product Dimensions** 

| Source  | EDISON SMD 9W LED | Output | 862lm | IP Rating | IP54 |
|---------|-------------------|--------|-------|-----------|------|
| Dimming | No                |        |       |           |      |