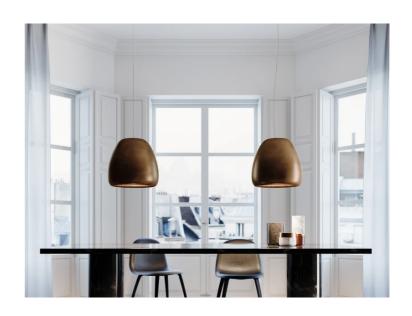

# Pomi Pendant

by Paolo Rizzatto

Pomi suspension lamps provide a direct, focused light. The organic shape is achieved by processing a single metal sheet, while the internal and external finishes are differentiated so as to exploit the different reflection qualities of the surfaces. Pomi features a minimalist design which is well suited to modern spaces. Available in three sizes in gloss black, white, or gold delabre finish.