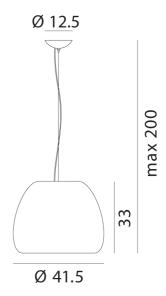

## **Product Dimensions**

Weight 5kg Materials Metal Source 1 x E27 20W (Max)

**Dimming** Dependent on globe