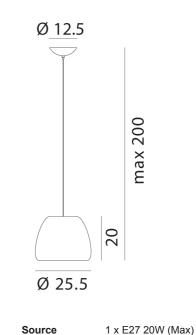

## mondoluce

RO S/POMI/H3/GOLD

## Pomi Pendant

by Paolo Rizzatto

Pomi suspension lamps provide a direct, focused light. The organic shape is achieved by processing a single metal sheet, while the internal and external finishes are differentiated so as to exploit the different reflection qualities of the surfaces. Pomi features a minimalist design which is well suited to modern spaces. Available in three sizes in gloss black, white, or gold delabre finish.

## Melbourne

272 Toorak Rd, South Yarra VIC 3141 melbourne@mondoluce.com 03 9826 2232

## Sydney

439 Crown St, Surry Hills NSW 2010 sydney@mondoluce.com 02 9690 2667



Product Dimensions



| Designer | Paolo Rizzatto    |
|----------|-------------------|
| Supplier | Rotaliana         |
| Country  | Italy             |
| SKU      | RO S/POMI/H3/GOLD |
| Size     | H3                |
| Finish   | Gold Delabre      |
|          |                   |



Metal

**Dimming** Dependent on globe

2.2kg

Weight