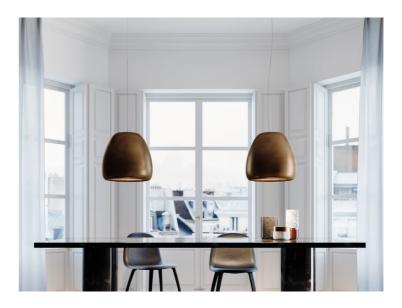

## Pomi Pendant

by Paolo Rizzatto

Pomi suspension lamps provide a direct, focused light. The organic shape is achieved by processing a single metal sheet, while the internal and external finishes are differentiated so as to exploit the different reflection qualities of the surfaces. Pomi features a minimalist design which is well suited to modern spaces. Available in three sizes in gloss black, white, or gold delabre finish.