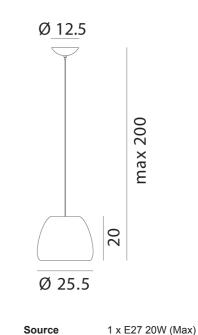

# mondoluce

**RO S/POMI/H3/WHITE** 

# Pomi Pendant

## by Paolo Rizzatto

Pomi suspension lamps provide a direct, focused light. The organic shape is achieved by processing a single metal sheet, while the internal and external finishes are differentiated so as to exploit the different reflection qualities of the surfaces. Pomi features a minimalist design which is well suited to modern spaces. Available in three sizes in gloss black, white, or gold delabre finish.

### Melbourne

272 Toorak Rd, South Yarra VIC 3141 melbourne@mondoluce.com 03 9826 2232

#### Sydney

439 Crown St, Surry Hills NSW 2010 sydney@mondoluce.com 02 9690 2667



**Product Dimensions** 



| Designer | Paolo Rizzatto     |
|----------|--------------------|
| Supplier | Rotaliana          |
| Country  | Italy              |
| SKU      | RO S/POMI/H3/WHITE |
| Size     | НЗ                 |
| Finish   | Gloss White        |
|          |                    |



2.2kg

Weight

Dimming

Materials

Metal

Dependent on globe