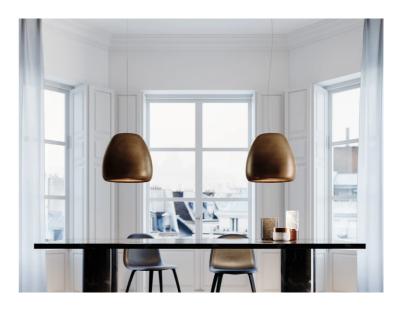

# Pomi Pendant

## by Paolo Rizzatto

Pomi suspension lamps provide a direct, focused light. The organic shape is achieved by processing a single metal sheet, while the internal and external finishes are differentiated so as to exploit the different reflection qualities of the surfaces. Pomi features a minimalist design which is well suited to modern spaces. Available in three sizes in gloss black, white, or gold delabre finish.