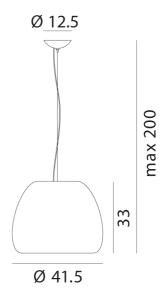

#### **Product Dimensions**

| Weight | 5kg | Materials | Metal | Source | 1 x E27 20W (Max) |
|--------|-----|-----------|-------|--------|-------------------|
|        |     |           |       |        |                   |