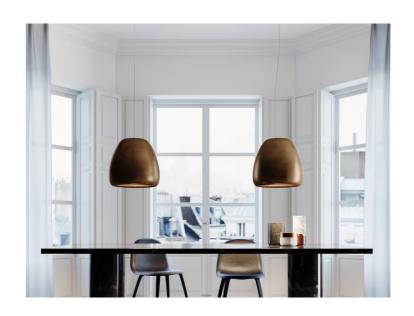

## Pomi Pendant

by Paolo Rizzatto

Dimming

Pomi suspension lamps provide a direct, focused light. The organic shape is achieved by processing a single metal sheet, while the internal and external finishes are differentiated so as to exploit the different reflection qualities of the surfaces. Pomi features a minimalist design which is well suited to modern spaces. Available in three sizes in gloss black, white, or gold delabre finish.