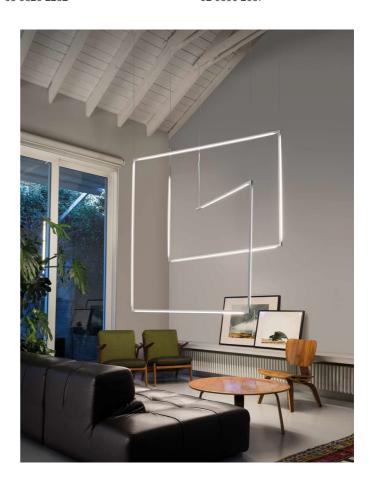

## **Linescapes System**

by

Supplier

Finish

Linescapes is a modular system that, installed both on the ceiling and on the wall, completely changes the approach to direct and indirect lighting. Highly performing both in the linear and spot version. The singular modules are connected by quick moulded polimer connectors, which enable rapid jack installation and a 360 degree rotation. The different elements allow the composition of continuous lines and edges, with a luminous efficiency and an excellent diffusion degree, through an opaline diffuser in polycarbonate. The system has been studied to provide user friendly maintenance. Nemo has efficiently solved the problem of replacing LED built-in sources, whereby the single lighting elements can be easily changed. Please refer to The Linescapes System Collection brochure for more information.