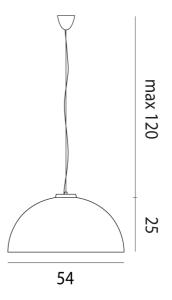

## **Dress Pendant**

by Vistosi

Dress is a classically shaped Murano glass suspension lamp with a timeless elegance. Suitable for installation over kitchen islands, dining tables and living spaces. Dress pendant is available in white finish with chrome. Made in Italy.

#### **Product Dimensions**

| Weight    | 4.5kg |
|-----------|-------|
| IP Rating | IP20  |

| Materials | Blown Glass        |
|-----------|--------------------|
| Dimming   | Dependent on globe |

**Source** 1 x E27 100W