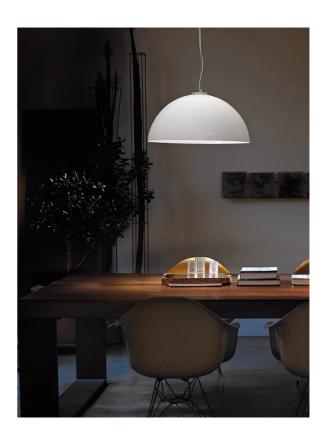

## **Dress Pendant**

by Vistosi

Dress is a classically shaped Murano glass suspension lamp with a timeless elegance. Suitable for installation over kitchen islands, dining tables and living spaces. Dress pendant is available in white finish with chrome. Made in Italy.