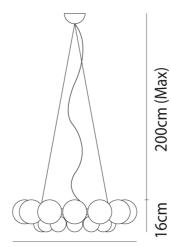

ø62cm

ø62cm

| Weight    | 8.5kg | Materials | Blown Glass        | Source | 12 x G9 35W           |
|-----------|-------|-----------|--------------------|--------|-----------------------|
| IP Rating | IP20  | Dimming   | Dependent on globe | Notes  | 200cm suspension drop |