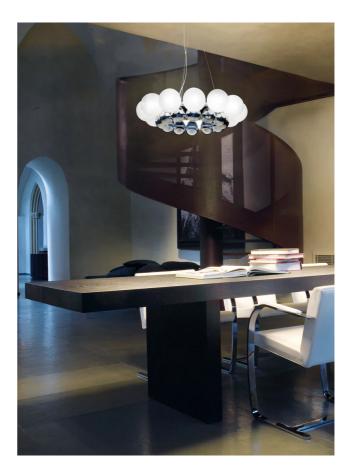

## 24 Pearls Chandelier

by Romani Saccani Architetti Associati

An elegant suspension pendant made up of 24 hand-blown Murano glass spheres in satin white and chrome finishes. Arranged on a ring frame at two levels, to create a kaleidoscopic effect of diffused light. Takes 12 x G9 35W globes. Made in Italy.