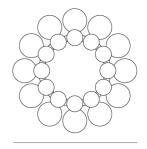

## 24 Pearls Chandelier

by Romani Saccani Architetti Associati

An elegant suspension pendant made up of 24 hand-blown Murano glass spheres in satin white and chrome finishes. Arranged on a ring frame at two levels, to create a kaleidoscopic effect of diffused light. Takes 12 x G9 35W globes. Made in Italy.