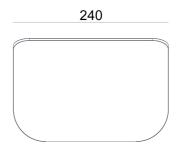

## **Product Dimensions**

| Weight      | 1.87kg |
|-------------|--------|
| Colour Temp | 2700K  |
| Dimming     | No     |

| Materials | Aluminium | Source | 34W LED |
|-----------|-----------|--------|---------|
| Output    | 3400lm    | CRI    | 90      |