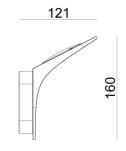

## **Product Dimensions**

| Weight      | 1.87kg |
|-------------|--------|
| Colour Temp | 2700K  |
| Dimming     | No     |

| Materials | Aluminium | Source | 34W LED |
|-----------|-----------|--------|---------|
| Output    | 3400lm    | CRI    | 90      |