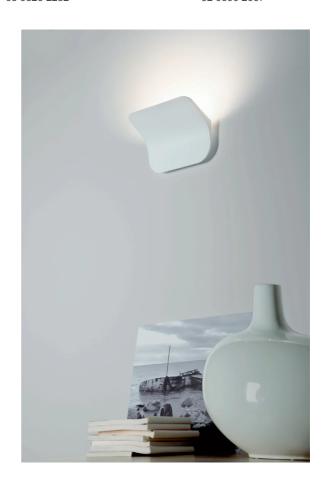

# Tide Wall Light

by Paolo Dell'Elce

Tide is an innovative LED wall lamp providing indirect light. The light sources are completely hidden within the sinuous die-cast aluminum body that is perfect for releasing the heat produced. Even though Tide is a small and low-consumption lamp, it is able to light up just as well as traditional halogen lamps.