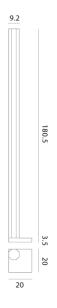

## **Product Dimensions**

| Weight      | 12.1kg   | Materials | Aluminium |
|-------------|----------|-----------|-----------|
| Colour Temp | 3000K    | Output    | 4000lm    |
| Emission    | Indirect | IP Rating | IP20      |