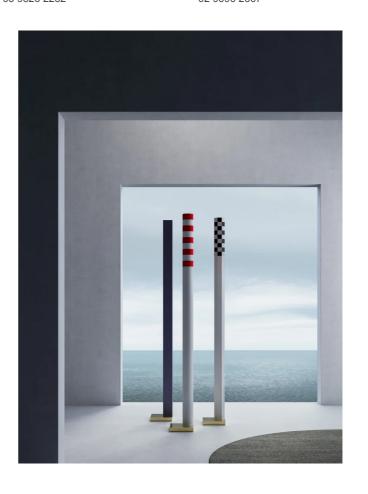

## Ciminiere d'Italia Floor Lamp

by Dante Donegani and Giovanni Lauda

Ciminiere d'Italia is a family of floor lamps with a unique design inspired by the 20th century factory chimneys of Italy. A high-power and high-efficiency LED source is housed within the slimline die-cast aluminium body, providing indirect lighting in a space. Equipped with foot dimmer switch for multiple illumination options. The Ciminiere d'Italia lamps are available in three different models (circular, square or hexagonal) with various finish options to adapt to any decor.

| Designer | Dante Donegani and Giovanni Lauda |  |
|----------|-----------------------------------|--|
| Supplier | Rotaliana                         |  |
| Country  | Italy                             |  |
| SKU      | RO PT/CIMINIERE/F2/BK+WH/GOLD     |  |
| Version  | F2                                |  |
| Finish   | White Black Checkered             |  |
|          |                                   |  |