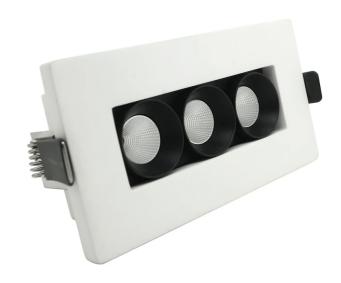

## Gypsum 3 LED Recessed Downlight

by

Gypsum 3 downlight in white with black interior. Gypsum body with minimalist design for contemporary applications. Driver supplied. Suited for residential and commercial projects with bulk quantities available to order.

## 145 76

**Product Dimensions** 

| Materials | Gypsum | Source | 11W LED | Colour Temp | 3000K |
|-----------|--------|--------|---------|-------------|-------|
| Output    | 800lm  | CRI    | 90      | Dimming     | PHASE |