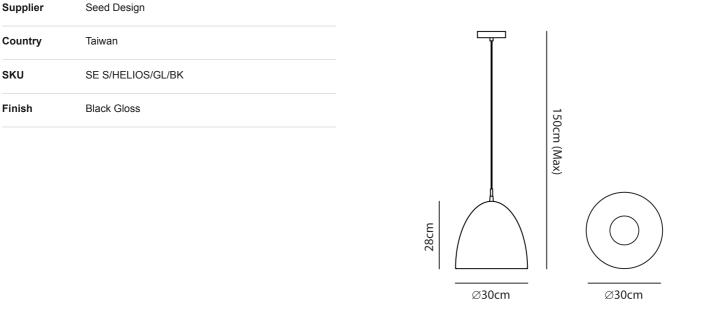

## mondoluce

SE S/HELIOS/GL/BK

## Helios Pendant

by

The Helios is a dome shaped pendant with a ribbed metalized inner shade. Helios creates a diffused light with a chrome plate in front of the the lamp source. Suitable for kitchen island benches and above dining tables in residential or commercial settings. Available with a matt black, gloss black or gloss white finish.

## Melbourne

272 Toorak Rd, South Yarra VIC 3141 melbourne@mondoluce.com 03 9826 2232

## Sydney

439 Crown St, Surry Hills NSW 2010 sydney@mondoluce.com 02 9690 2667



Product Dimensions



| Materials | Aluminium | Source | 1 x E27 100W | Dimming | Dependent on globe |  |
|-----------|-----------|--------|--------------|---------|--------------------|--|
|-----------|-----------|--------|--------------|---------|--------------------|--|

Notes 150cm max drop