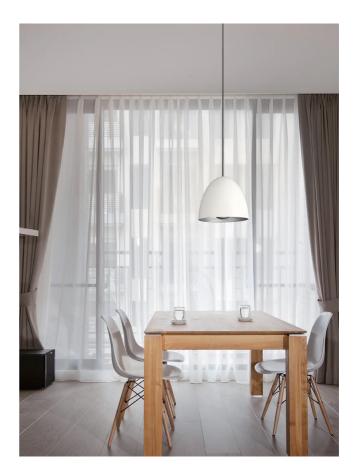

## Helios Pendant

by

The Helios is a dome shaped pendant with a ribbed metalized inner shade. Helios creates a diffused light with a chrome plate in front of the the lamp source. Suitable for kitchen island benches and above dining tables in residential or commercial settings. Available with a matt black, gloss black or gloss white finish.