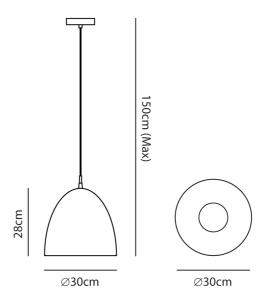

150cm max drop

#### **Product Dimensions**

| Materials | Aluminium | Source | 1 x E27 100W | Dimming | Dependent on globe |
|-----------|-----------|--------|--------------|---------|--------------------|
|           |           |        |              |         |                    |