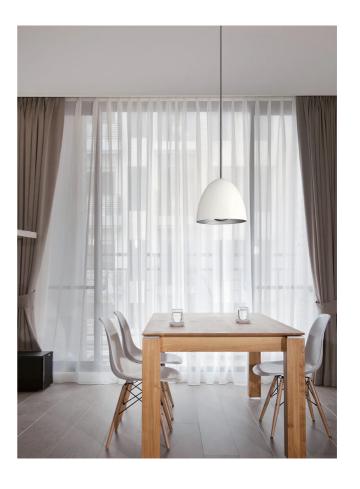

## **Helios Pendant**

by

Notes

The Helios is a dome shaped pendant with a ribbed metalized inner shade. Helios creates a diffused light with a chrome plate in front of the the lamp source. Suitable for kitchen island benches and above dining tables in residential or commercial settings. Available with a matt black, gloss black or gloss white finish.