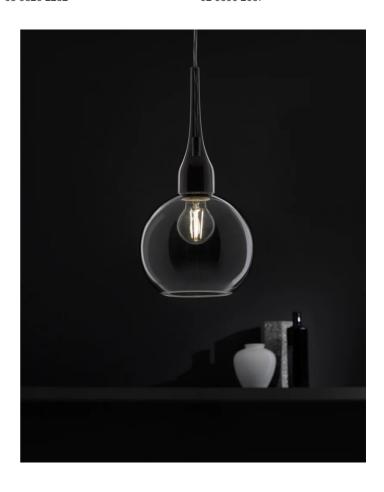

## 300G Pendant

by

**Dimming** 

300g is an Italian made mouth blown glass pendant. The curvature of the light's design instantly softens a space and is well suited to dining rooms and kitchens. Available in transparent glass with white detail.