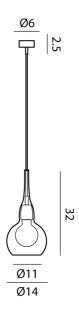

#### **Product Dimensions**

| Weight | 0.6kg | Materials | Blown Glass | Source | 1 x E27 70W (Max) |
|--------|-------|-----------|-------------|--------|-------------------|
|        |       |           |             |        |                   |