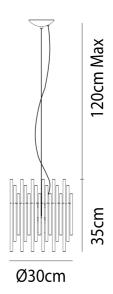

### Product Dimensions

 Weight
 6kg
 Materials
 Blown Glass
 Source
 1 x E27 70W (Max)

 Emission
 Diffused
 IP Rating
 IP20
 Dimming
 Dependent on globe