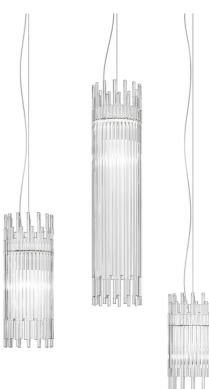

# **Diadema Single Pendant**

by Romani Saccani Architetti Associati

Diadema is based on the single element of the rod in pure glass. Combining reeds of different sizes, the light reflects and transmits a feeling of movement. The metal frame allows numerous variations and plenty of room for customized versions. The Diadema single pendant is available in a wide range of sizes. Design by Romani Saccani Architetti Associati for Vistosi. Made in Italy.