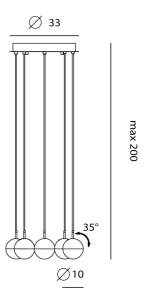

# Dora 8 Light Chandelier

by Ting Ting Chang

The Dora collection from SEED Design draws inspiration from the designer Ting Ting Chang's childhood. Utilizing the latest LED technology in a playful modern design, the Dora 8 Light chandelier is perfect for a variety of feature lighting applications. Each of the 8 pendant lights feature an embedded LED source and 35 degree adjustable shade. The drop height of each pendant is customization allowing for a wide variety of configurations.

#### **Product Dimensions**

| Materials | Glass          | Source | 8 x 7W LED |
|-----------|----------------|--------|------------|
| Output    | 4800lm (total) | CRI    | 90         |

Colour Temp 3000K