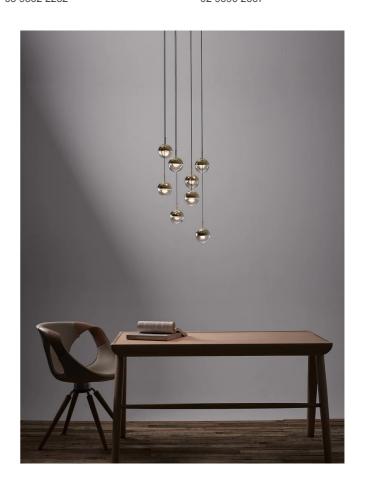

# Dora 8 Light Chandelier

by Ting Ting Chang

The Dora collection from SEED Design draws inspiration from the designer Ting Ting Chang's childhood. Utilizing the latest LED technology in a playful modern design, the Dora 8 Light chandelier is perfect for a variety of feature lighting applications. Each of the 8 pendant lights feature an embedded LED source and 35 degree adjustable shade. The drop height of each pendant is customization allowing for a wide variety of configurations.