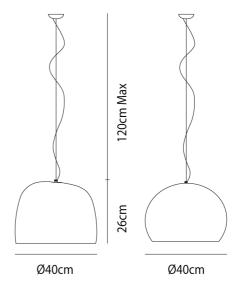

## **Product Dimensions**

| <b>Weight</b> 5kg | Materials | Blown Glass        | Source | 1 x E27 77W Max |
|-------------------|-----------|--------------------|--------|-----------------|
| IP Rating IP20    | Dimming   | Dependent on globe |        |                 |