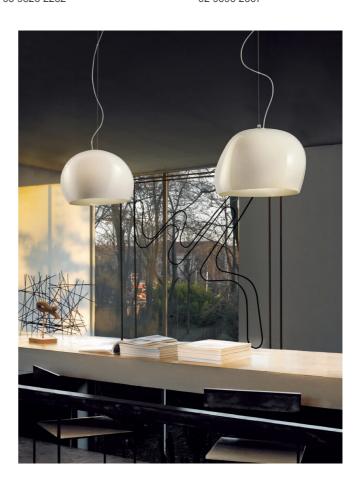

# Surface Pendant Light - Large

by Giovanni Barbato

Giovanni Barbato redefines the concept of surface with this elegant modern pendant. No longer a finite and determined area, but an extension of glass whose shape is constantly changing. The union and intersection of two solids of revolution, Durface takes different shapes depending on the observers' point of view. This large version of the Surface pendant is end-of-line with very limited stock.