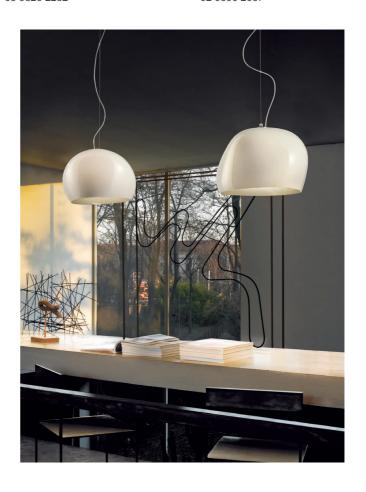

# Surface Pendant Light - Large

by Giovanni Barbato

Giovanni Barbato redefines the concept of surface with this elegant modern pendant. No longer a finite and determined area, but an extension of glass whose shape is constantly changing. The union and intersection of two solids of revolution, Durface takes different shapes depending on the observers' point of view. This large version of the Surface pendant is end-of-line with very limited stock.