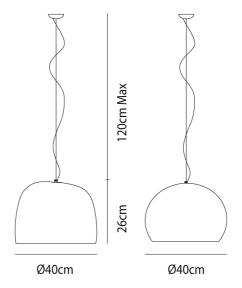

### **Product Dimensions**

| Weight    | 5kg  | Materials | Blown Glass        | Source | 1 x E27 77W Max |
|-----------|------|-----------|--------------------|--------|-----------------|
| IP Rating | IP20 | Dimming   | Dependent on globe |        |                 |