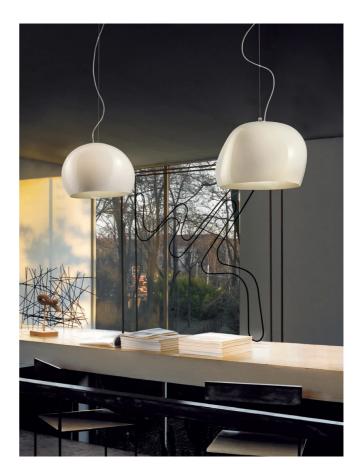

## Surface Pendant Light - Large

## by Giovanni Barbato

Giovanni Barbato redefines the concept of surface with this elegant modern pendant. No longer a finite and determined area, but an extension of glass whose shape is constantly changing. The union and intersection of two solids of revolution, Durface takes different shapes depending on the observers' point of view. This large version of the Surface pendant is end-of-line with very limited stock.