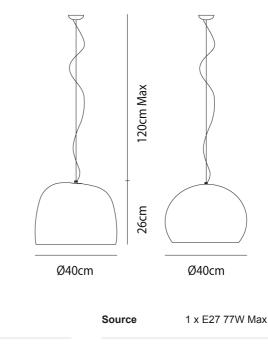

| Melbourne |
|-----------|
|-----------|

272 Toorak Rd, South Yarra VIC 3141 melbourne@mondoluce.com 03 9826 2232 Sydney 439 Crown St, Surry Hills NSW 2010 sydney@mondoluce.com 02 9690 2667

Product Dimensions

| Designer        | Giovanni Barbato     |
|-----------------|----------------------|
| Supplier        | Vistosi              |
| Country         | Italy                |
| SKU             | VI S/SURFACE/G/WH/BE |
| Internal Finish | Burnt Earth          |
|                 |                      |

IP Rating

5kg

IP20

Weight

Materials Dimming

Dependent on globe

Blown Glass