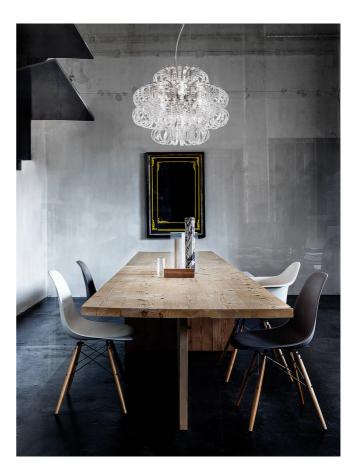

## **Ecos Pendant**

by Renato Toso, Noti Massari E Associatti

Make a statement in a space with the the Ecos Pendant. Composed of an elegant system of mouth-blown glass rings, Ecos casts beautiful complex patterns on nearby surfaces. Glass rings available in white or crystal finish with additional glass textures and metal options, offering a high level of customization. Available in two sizes. Design by Renato Toso, Noti Massarii & Associates for Vistosi.