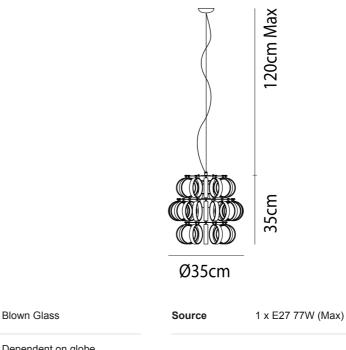

## Melbourne

272 Toorak Rd, South Yarra VIC 3141 melbourne@mondoluce.com 03 9826 2232 Sydney 439 Crown St, Surry Hills NSW 2010 sydney@mondoluce.com 02 9690 2667

**Product Dimensions** 

| Designer | Renato Toso, Noti Massari E Associatti |
|----------|----------------------------------------|
| Supplier | Vistosi                                |
| Country  | Italy                                  |
| SKU      | VI S/ECOS/35/CHR/CRY                   |
| Size     | 35                                     |

IP Rating IP20

5kg

Weight

Dimming

Materials

Dependent on globe