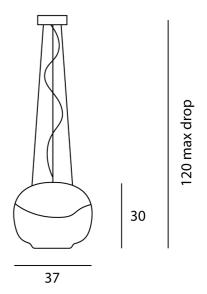

### **Product Dimensions**

| Weight      | 5.5kg |
|-------------|-------|
| Colour Temp | 3000K |
| Dimming     | PHASE |

| Materials | Blown Glass |
|-----------|-------------|
| Output    | 1300lm      |

| Source    | 17.5W LED |
|-----------|-----------|
| IP Rating | IP20      |