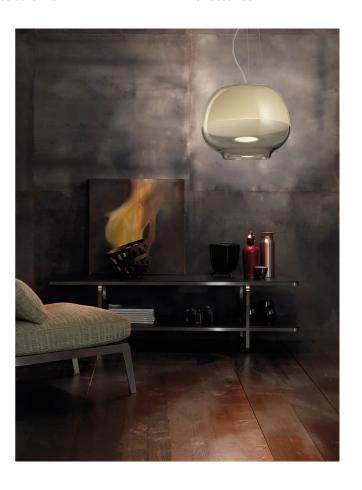

# Mirage Pendant Light

by Giovanni Barbato

With Mirage, Giovanni Barbato gives glass the visual preponderance it deserves by removing everything that does not belong. This lighting system is all about simplicity and elegance with the soft lines of its curvilinear design. Mouth blown glass directs and spreads the LED light source in any environment, emphasizing its brightness.