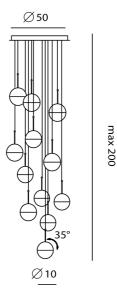

# Dora 12 Light Chandelier

by Ting Ting Chang

The Dora collection from SEED Design draws inspiration from the designer Ting Ting Chang's childhood. Utilizing the latest LED technology in a playful modern design, the Dora 12 Light chandelier is perfect for a variety of feature lighting applications. Each of the 12 pendant lights feature an embedded LED source and 35 degree adjustable shade. The drop height of each pendant is customization allowing for a wide variety of configurations.

### **Product Dimensions**

| Materials | Glass          | Source | 12 x 7W LED |
|-----------|----------------|--------|-------------|
| Output    | 7200lm (total) | CRI    | 90          |

Colour Temp 3000K