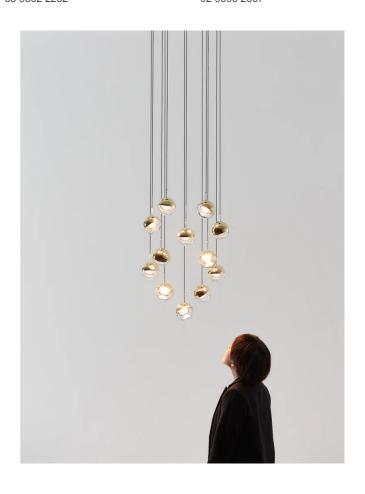

# Dora 12 Light Chandelier

by Ting Ting Chang

The Dora collection from SEED Design draws inspiration from the designer Ting Ting Chang's childhood. Utilizing the latest LED technology in a playful modern design, the Dora 12 Light chandelier is perfect for a variety of feature lighting applications. Each of the 12 pendant lights feature an embedded LED source and 35 degree adjustable shade. The drop height of each pendant is customization allowing for a wide variety of configurations.