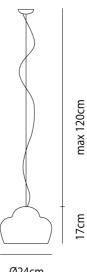

## Melbourne

272 Toorak Rd, South Yarra VIC 3141 melbourne@mondoluce.com 03 9826 2232 Sydney 439 Crown St, Surry Hills NSW 2010 sydney@mondoluce.com 02 9690 2667

**Product Dimensions** 

Ø24cm

| Weight      | 3kg   | Materials | Blown Glass | Source    | 8.5W LED |
|-------------|-------|-----------|-------------|-----------|----------|
| Colour Temp | 3000К | Output    | 1200lm      | IP Rating | IP20     |
| Dimming     | PHASE |           |             |           |          |