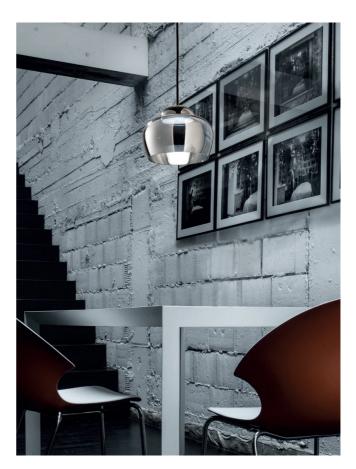

## Cristallina Pendant

by Romani Saccani Architetti Associati

The design concept of the Cristallina is centered on a lampshade characterized by the curvature at the top and the sfumato technique of the mouth blown crystal. This design allows the light to radiate and spread gently in the environment, as well as incorporating an elegant modern design.

| Designer | Romani Saccani Architetti Associati |  |  |  |
|----------|-------------------------------------|--|--|--|
| Supplier | Vistosi                             |  |  |  |
| Country  | Italy                               |  |  |  |
| SKU      | VI S/CRISTALLINA/WH                 |  |  |  |
| Finish   | White                               |  |  |  |