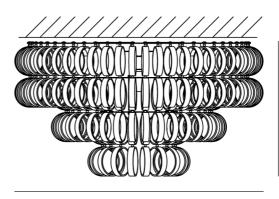

# **Ecos Ceiling Light**

by Renato Toso, Noti Massari E Associatti

Composed of an elegant system of mouth-blown glass rings, the Ecos ceiling light casts beautiful complex patterns on nearby surfaces. Glass rings available in white or crystal finish with additional glass textures and metal options, offering a high level of customization. Available in two sizes. Design by Renato Toso, Noti Massarii & Associates for Vistosi.

### **Product Dimensions**

Ø85cm

| Weight    | 18kg |
|-----------|------|
| IP Rating | IP20 |

| Materials | Blown Glass        |
|-----------|--------------------|
| Dimming   | Dependent on globe |

Source