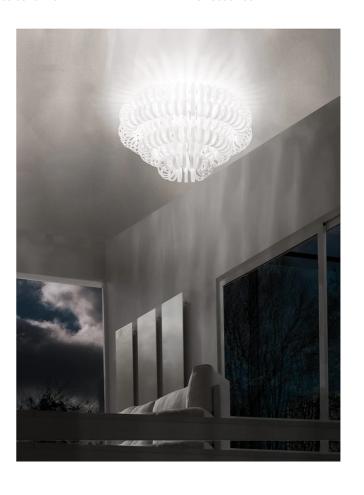

# **Ecos Ceiling Light**

by Renato Toso, Noti Massari E Associatti

Composed of an elegant system of mouth-blown glass rings, the Ecos ceiling light casts beautiful complex patterns on nearby surfaces. Glass rings available in white or crystal finish with additional glass textures and metal options, offering a high level of customization. Available in two sizes. Design by Renato Toso, Noti Massarii & Associates for Vistosi.