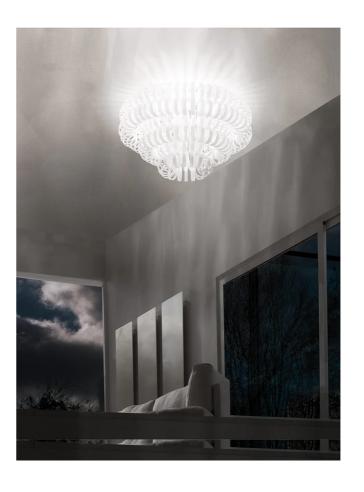

## **Ecos Ceiling Light**

by Renato Toso, Noti Massari E Associatti

Composed of an elegant system of mouth-blown glass rings, the Ecos ceiling light casts beautiful complex patterns on nearby surfaces. Glass rings available in white or crystal finish with additional glass textures and metal options, offering a high level of customization. Available in two sizes. Design by Renato Toso, Noti Massarii & Associates for Vistosi.