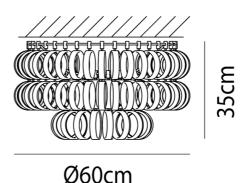

#### **Product Dimensions**

| Weight    | 13kg | Materials | Blown Glass        | Source | 3 x E27 100W |
|-----------|------|-----------|--------------------|--------|--------------|
| IP Rating | IP20 | Dimming   | Dependent on globe |        |              |