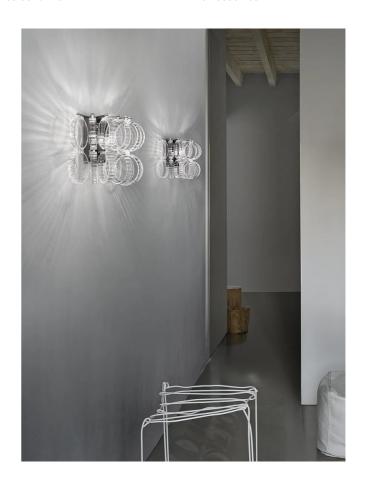

## **Ecos Wall Light**

by Renato Toso, Noti Massari E Associatti

Composed of an elegant system of mouth-blown glass rings, the Ecos wall light casts beautiful complex patterns on nearby surfaces. Glass rings available in white or crystal finish with additional glass textures and metal options, offering a high level of customization. Design by Renato Toso, Noti Massarii & Associates for Vistosi.