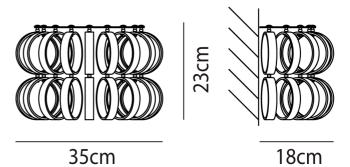

### **Product Dimensions**

| Designer | Renato Toso, Noti Massari E Associatti |  |  |  |
|----------|----------------------------------------|--|--|--|
| Supplier | Vistosi                                |  |  |  |
| Country  | Italy                                  |  |  |  |
| SKU      | VI A/ECOS/35/CHR/CR                    |  |  |  |
| Size     | 35                                     |  |  |  |
|          |                                        |  |  |  |