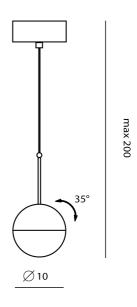

## Dora Single Pendant

by Ting Ting Chang

The Dora collection from SEED Design draws inspiration from the designer Ting Ting Chang's childhood. Utilising the latest LED technology within an elegant form, the Dora single pendant light combines a metal and glass for a playful modern design. Embedded LED source produces a gentle illumination which can be directed via a 35 degree adjustable shade. The petite size of the single pendant is ideal for cluster formations. Available in three finish options.

## Sydney

439 Crown St, Surry Hills NSW 2010 sydney@mondoluce.com 02 9690 2667

**Product Dimensions** 

| Materials | Glass                   | Source | 7W LED | Colour Temp | 3000K |
|-----------|-------------------------|--------|--------|-------------|-------|
| Output    | 550lm                   | CRI    | 90     | Dimming     | No    |
| Notes     | 35 degree adjustability |        |        |             |       |