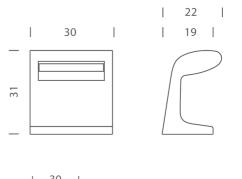

## Borne Beton Outdoor Petite Lamp

## by Le Corbusier

Mini version of the classic concrete floor/table lamp designed by Le Corbusier. Originally conceived for the Unite d'habitation de Marseille and for Bhakra Dam, Sukhna Dam in India in 1952. Equipped with LED light source which produces a warm indirect light. The fitting is IP44 with IP65 cable for outdoor lighting applications. Handcrafted in Italy. Outdoor version includes vandal proof fixing plate (zinced steel).