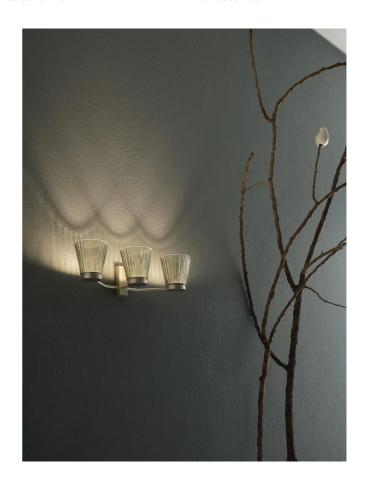

# Canaletto Triple Wall Light

by Marco Pagnoncelli

The Canaletto triple wall light from Icone Luce takes inspiration from the past to create a wall fitting for contemporary spaces. A smooth metal base supports three fine glass shades, recalling the elegance of art deco era light fixtures. The Canaletto is well suited to a variety of interior spaces, providing a warm ambient light. Available in painted pewter body with smoked glass diffuser, or brushed brass body with crystal glass diffuser. Manufactured in Italy to the highest quality.