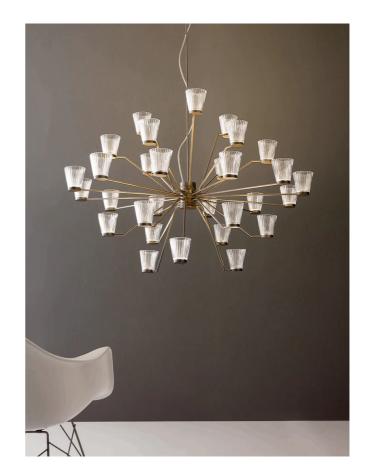

## Canaletto 30 Light Chandelier

## by Marco Pagnoncelli

The Canaletto 30 Light Chandelier from Icone Luce takes inspiration from the past to create a chandelier for modern spaces. A smooth metal frame supports 30 fine glass shades, recalling the aesthetics of art deco era light fixtures. Each shade arm is adjustable, allowing for custom formations. The Canaletto is well suited for feature lighting applications, providing a space with an elegant focal point. Available in painted pewter body with smoked glass diffusers, or brushed brass body with crystal glass diffusers. Manufactured in Italy to the highest quality.