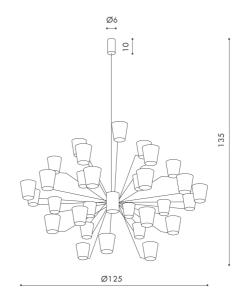

#### **Product Dimensions**

| Designer | Marco Pagnoncelli        |
|----------|--------------------------|
| Supplier | Icone                    |
| Country  | Italy                    |
| SKU      | IC S/CANALETTO/30S/PW/SM |
| Finish   | Pewter/Smoked            |
|          |                          |

Materials Glass

30 x 4.5W LED (135W total)

**Colour Temp** 3000K

Output 10500lm (total) Dimming

Source

No