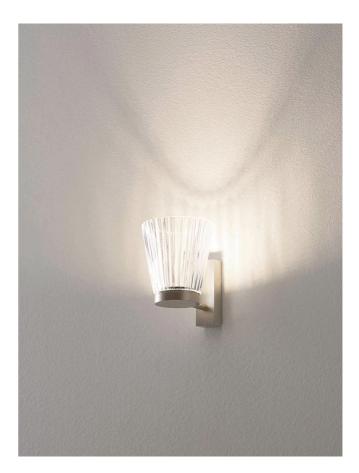

# Canaletto Wall Light

## by Marco Pagnoncelli

The Canaletto wall light from Icone Luce takes inspiration from the past to create a wall fitting for contemporary spaces. A smooth metal base supports the fine glass shade, recalling the elegance of art deco era light fixtures. The Canaletto is for creating lighting accents in a room or hallway, providing a soft ambient light. Available in painted pewter body with smoked glass diffuser, or brushed brass body with crystal glass diffuser. Made in Italy to the highest quality.